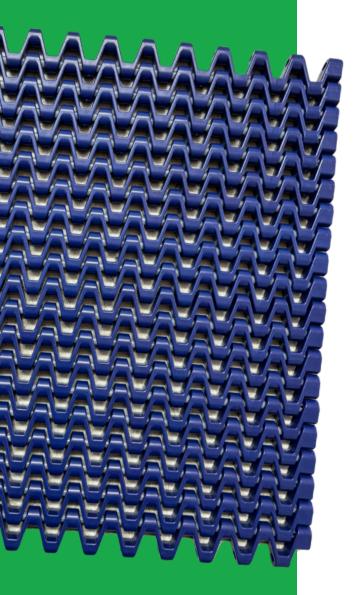

## Flush Grid S500

- Has closed edges on both sides to minimise accidental breakage.
- A snap-in pin for easy maintenance and cleaning.
- Designed for better airflow, drainage, easy cleaning and sanitation.

|                      | Inches                        | Millimeters                                      |
|----------------------|-------------------------------|--------------------------------------------------|
| Pitch                | 0.50'' - PP<br>0.49'' - POM   | 12.6mm PP<br>12.5mm POM                          |
| Width<br>increments  | 0.72 - PP<br>0.71 - POM       | 18.2 - PP<br>18 - POM<br>Allow +4 +4<br>For ends |
|                      | 20% Open area                 |                                                  |
| Thickness            | 8mm                           |                                                  |
| Pins                 | 4 O snap in pin               |                                                  |
| Standards<br>Colours | Light grey - PP<br>Blue - POM |                                                  |