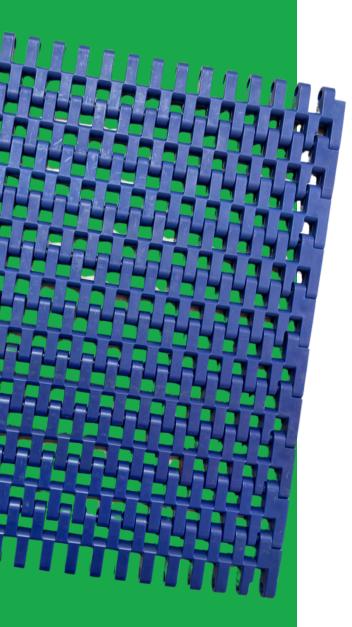

## **FG S2500**

## Flush Grid S2500

- Designed specifically for the food and packaging industry.
- The 20% open area allows for various applications like accumulation tables, cooling, and drainage lines.
- Up to 3" high flights are available.
- High-temperature glass-filled nylon suitable for high temperature or shrink wrapper applications.

|                     | Inches                                   | Millimeters             |
|---------------------|------------------------------------------|-------------------------|
| Pitch               | 1.00                                     | 25.4                    |
| Width increments    | 0.496 - PP<br>0.50 - GFN                 | 12.6 - PP<br>12.8 - GFN |
| Thickness           | 8.8mm                                    |                         |
|                     | 20% Open area                            |                         |
| Max belt pull kg/m2 | +- 1500 kg/m2 - PP<br>+- 2800kg/m2 - GFN |                         |
| Pins                | 5 O snap in pin                          |                         |
| Flights             | Up to 3" high - PP                       |                         |
| Standards Colours   | Blue - PP<br>Black - GFN                 |                         |