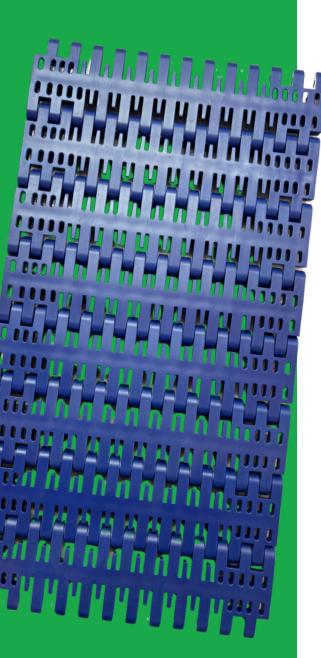

## **FG S2000**

## Flush Grid S2000

- Designed specifically to work in food and packaging applications.
- It has closed hinges on both sides for durability, a snap-in pin for maintenance, and cleaning.
- It has a 25 % open area allows for airflow, easy cleaning and drying.
- Up to 6" high flights are available for your incline modular belt needs

|                     | Inches          | Millimeters |
|---------------------|-----------------|-------------|
| Pitch               | 2.00            | 50.8        |
| Width increments    | 0.66            | 16.7        |
| Thickness           | 16mm            |             |
|                     | 25% Open area   |             |
| Max belt pull kg/m2 | +- 1200 kg/m2   |             |
| Pins                | 6 O snap in pin |             |
| Flights             | Up to 6" high   |             |
| Standards Colours   | Blue            |             |
| Material            | Polypropylene   |             |